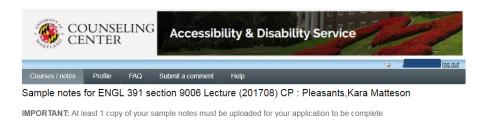

### ADS Note Taking Contact Information

adsnotetaking@umd.edu 301-314-7842 (For scheduling your paperwork appointment call: 301-314-7682) 3. A new page will appear, that lists all courses you have applied to be a note taker for. To upload your sample notes, select the "Upload sample notes" link listed under the "My Lecture notes" tab for each individual course.

ADS Main Office | (301) 314-7682 | Fax (301) 405-0813 | 0106 Shoemaker Building | ADSFrontDesk@umd.edu | Monday-Friday 8:30am-4:30pm

4. A new page will display, designed for uploading your sample notes for the specific class selected. Select the "browse" button to select your sample note file to upload. You are allowed to upload a maximum of two samples of your notes.

5. Once you have uploaded your sample note, click the "submit notes" button to officially upload.

Sample notes for ENGL 391 section 9006 Lecture (201708) CP : Pleasants,Kara Matteson

IMPORTANT: At least 1 copy of your sample notes must be uploaded for your application to be complete.