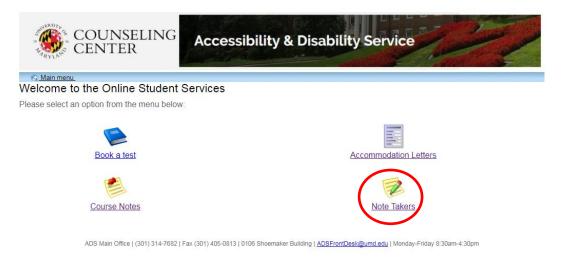

# How to Upload Your Sample Notes

1. Select "Note Taker" to begin

2. Select the "Courses/notes" tab from the main menu at the top of your screen.

### ADS Note Taking Contact Information

adsnotetaking@umd.edu 301-314-7842 (For scheduling your paperwork appointment call: 301-314-7682) 3. A new page will appear, that lists all courses you have applied to be a note taker for. To upload your sample notes, select the "Upload sample notes" link listed under the "My Lecture notes" tab for each individual course.