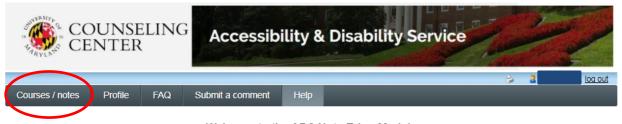

# How to Upload Your Sample Notes

1. Select "Note Taker" to begin

2. Select the "Courses/notes" tab from the main menu at the top of your screen.